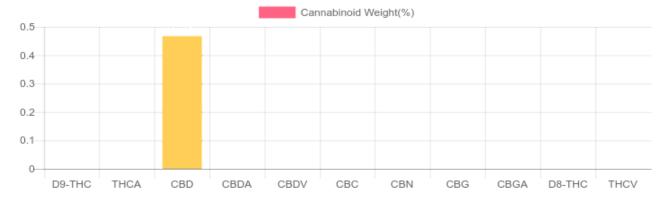

## Sample

0.467% Total CBD

| GSL SOP 400        |        |           | UPLOADED: 05/2 |
|--------------------|--------|-----------|----------------|
| Cannabinoids       | LOQ    | weight(%) | mg/g           |
| D9-THC             | 10 PPM | N/D       | N/D            |
| THCA               | 10 PPM | N/D       | N/D            |
| CBD                | 10 PPM | 0.467%    | 4.670          |
| CBDA               | 20 PPM | N/D       | N/D            |
| CBDV               | 20 PPM | N/D       | N/D            |
| CBC                | 10 PPM | N/D       | N/D            |
| CBN                | 10 PPM | N/D       | N/D            |
| CBG                | 10 PPM | N/D       | N/D            |
| CBGA               | 20 PPM | N/D       | N/D            |
| D8-THC             | 10 PPM | N/D       | N/D            |
| THCV               | 10 PPM | N/D       | N/D            |
| TOTAL D9-THC       |        | N/D       | N/D            |
| TOTAL CBD*         |        | 0.467%    | 4.670          |
| TOTAL CANNABINOIDS |        | 0.467%    | 4.670          |
|                    |        |           |                |