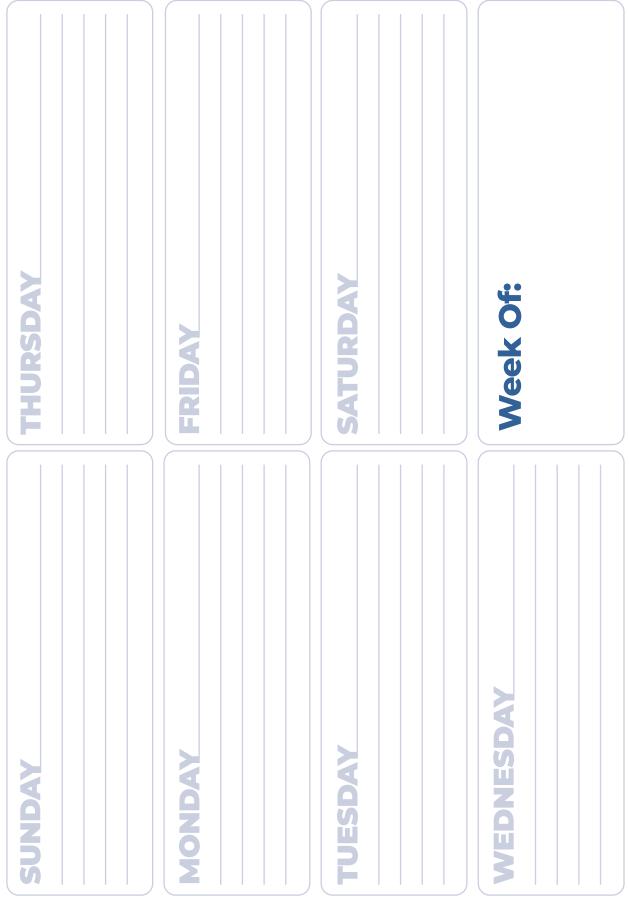

### **DOSAGE JOURNAL**

| SUNDAY    | THURSDAY |
|-----------|----------|
| MONDAY    | FRIDAY   |
| TUESDAY   | SATURDAY |
| WEDNESDAY | Week Of: |

| DOSA     | <b>DOSAGE CALEN</b> |     | AR   | Number of sprays taken | Number of<br>sprays taken | Severi<br>Severi | Severity of condition<br>on a 1 - 10 scale |
|----------|---------------------|-----|------|------------------------|---------------------------|------------------|--------------------------------------------|
|          | SUN                 | NON | TUE  | WED                    | THU                       | FRI              | SAT                                        |
| -Ç  ı    | * 33                |     | *    | ***                    | * 3                       | *                |                                            |
| -)       | * ====              | *   | *    | * 3                    | * 3                       | *                | ×                                          |
| Ľ,       | * 33                | *   | * 33 | **                     | **                        | *                | * =                                        |
| WEEK OF: |                     |     |      |                        |                           |                  |                                            |

# **DOSAGE JOURNAL**